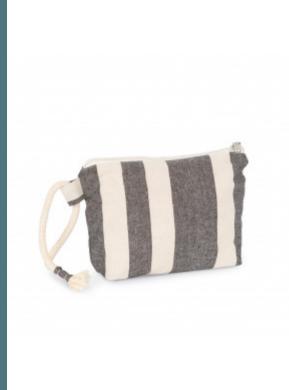

## **Recycled pouch - Striped pattern**

Pouch made from recycled materials.

Original striped fabric.

Cotton rope strap.

67% cotton/30% polyester/3% other fibers. Pouch made of 67% recycled cotton and 30% recycled polyester. The pouch is lined with a contrasting fabric and has a zip fastening. The pouch has a cotton rope strap. The striped pattern is inspired by the skylines of major cities. The jacquard weave gives each piece a unique look.

| Sizes    | Capacity | Dimensions           |
|----------|----------|----------------------|
| One Size | 1,5 I    | 23 cm x 5 cm x 14 cm |

Grammage

200 gsm

All rights reserved ©