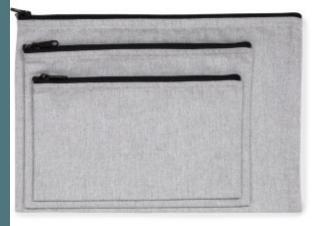

# KI5701 **Recycled zipped pouch**

Zipped pouch made from recycled materials.

Practical zip to keep everything in one place.

Flat pouch with zip fastening. Cotton/polyester. Ecume and Pebble Grey colors 75% cotton / 22% polyester/ 3% other fibers. Pouch made of recycled cotton and recycled polyester.

| Sizes     | Capacity                | Dimensions                                      |
|-----------|-------------------------|-------------------------------------------------|
| S - M - L | 0,25  <br>0,35  <br>0,5 | 20 cm x 12 cm<br>22 cm x 16 cm<br>28 cm x 20 cm |

#### Colours

Pebble Grey / Black Night