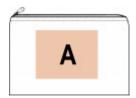

### **Country of origin**

**Decoration zone** 

Bangladesh

SIZE S A: 10x6 cm | SIZE M A: 10x8 cm | SIZE L A: 15