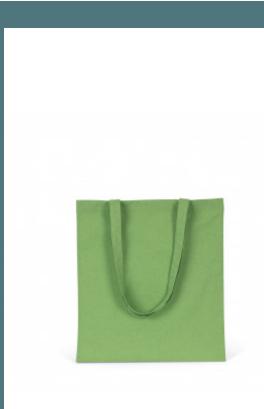

# **Recycled shopping bag**

Environmentally friendly: made from recycled cotton and recycled polyester.

Supple fabric, ideal for shopping.

Cotton / Polyester. Flat shopping bag made of 67% recycled cotton andd 30% recycled polyester and 3% other fibers (Black Night, Navy Blue, Pebble Grey), 75% recycled cotton and 22% recycled polyester and 3% other fibers (Carbon, Ecume, Provence Lavender, Topaz Blue), 73.4% recycled cotton and 26.6% recycled polyester (Cactus Green). The handles are made from the same material on the same material as the rest of the bag.

| Sizes    | Capacity | Dimensions    |
|----------|----------|---------------|
| One Size | 13       | 38 cm x 42 cm |

Grammage

145 gsm

All rights reserved ©

| 1       | ONE SIZE |
|---------|----------|
| Colours | €2.86    |