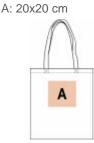

ycled polyester and 3% other fibers (Black Night, Navy Blue, Pebble Grey), 75% recycled cotton and 22% recycled polyester and 3% other fibers (Carbon, Ecume, Provence Lavender, Topaz Blue), 73.4% recycled cotton and 26.6% recycled polyester (Cactus Green). The handles are made from the same material on the same material as the rest of the bag.

| Sizes    | Capacity | Dimensions    |
|----------|----------|---------------|
| One Size | 13       | 38 cm x 42 cm |

Grammage

145 gsm



All rights reserved ©

| 1       | ONE SIZE |
|---------|----------|
| Colours | €2.86    |

#### Additional information

| Logistia | Customs code |  |
|----------|--------------|--|
| Logistic | 42029298     |  |
| 100      |              |  |

## **Country of origin**

#### **Decoration zone**

Bangladesh



### Colours



Cactus

green



Navy Blue

Ecume



Lavender

Grey



Topaz Blue