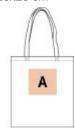

and recycled polyester.

Supple fabric, ideal for shopping.

Cotton / Polyester. Flat shopping bag made of 67% recycled cotton andd 30% recycled polyester and 3% other fibers (Black Night, Navy Blue, Pebble Grey), 75% recycled cotton and 22% recycled polyester and 3% other fibers (Carbon, Ecume, Provence Lavender, Topaz Blue), 73.4% recycled cotton and 26.6% recycled polyester (Cactus Green). The handles are made from the same material as the rest of the bag.

| Sizes    | Capacity | Dimensions    |
|----------|----------|---------------|
| One Size | 13       | 38 cm x 42 cm |

#### Grammage

145 gsm



















All rights reserved ©

#### **Additional information**

### Logistic Customs code

100 42029298

#### **Country of origin**

Bangladesh

**Decoration zone** 

A: 20x20 cm



## Colours



Black Night



Cactus green



Carbon



Ecume



Navy Blue



Pebble Grey



Provence Lavender



Topaz Blue