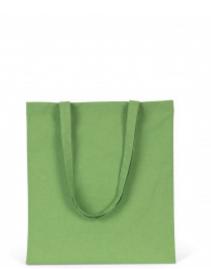

# Recycled shopping bag

Environmentally friendly: made from recycled cotton and recycled polyester.

Supple fabric, ideal for shopping.

Cotton / Polyester. Flat shopping bag made of 67% recycled cotton andd 30% recycled polyester and 3% other fibers (Black Night, Navy Blue, Pebble Grey), 75% recycled cotton and 22% recycled polyester and 3% other fibers (Carbon, Ecume, Provence Lavender, Topaz Blue), 73.4% recycled cotton and 26.6% recycled polyester (Cactus Green). The handles are made from the same material as the rest of the bag.

## Colours

Black Night

Cactus green

Carbon

Ecume

Navy Blue

Pebble Grey

Provence Lavender