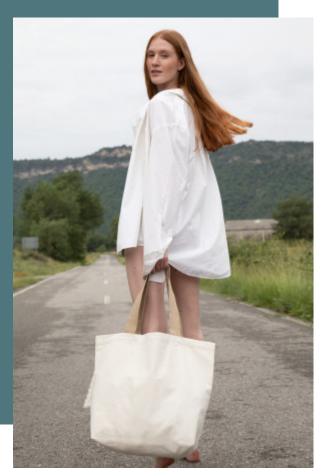

# Large recycled flat-bottomed shopping bag

Large shopping bag made from recycled materials.

Large 4.25-cm wide strap handles for greater comfort.

Inner pocket with zip fastening for added storage and security.

Cotton/polyester. Black night colour 67% cotton / 20% polyester/ 3% other fibers. Ecume color 75% cotton / 22% polyester/ 3% other fibers. Backpack made of recycled cotton and recycled polyester. The 60-cm handles with their 4.25-cm wide ribbon are designed for more comfort. The inner zipped pocket enables you to securely store your keys and phone.

| city Dimensions |
|-----------------|
|                 |

52 cm x 16 cm x 40 cm One Size 33 I