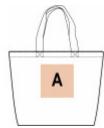

rials.

Large 4.25-cm wide strap handles for greater comfort.

Inner pocket with zip fastening for added storage and security.

Cotton/polyester. Black night colour 67% cotton / 20% polyester/ 3% other fibers. Ecume color 75% cotton / 22% polyester/ 3% other fibers. Backpack made of recycled cotton and recycled polyester. The 60-cm handles with their 4.25-cm wide ribbon are designed for more comfort. The inner zipped pocket enables you to securely store your keys and phone.

| city Dimensions |
|-----------------|
|                 |

52 cm x 16 cm x 40 cm One Size 33 I

#### Grammage

KI.mood

KI5204

285 gsm



















#### **Additional information**

#### **Logistic Customs code**



<u>50</u> 42029298

## **Country of origin**

### **Decoration zone**

Bangladesh

A: 20x20 cm



#### **Colours**





Black Night / Hemp

Ecume / Hemp