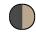

m wide strap handles for greater comfort.

Inner pocket with zip fastening for added storage and security.

Cotton/polyester. Black night colour 67% cotton / 20% polyester/ 3% other fibers. Ecume color 75% cotton / 22% polyester/ 3% other fibers. Backpack made of recycled cotton and recycled polyester. The 60-cm handles with their 4.25-cm wide ribbon are designed for more comfort. The inner zipped pocket enables you to securely store your keys and phone.

| city Dimensions |
|-----------------|
|                 |

52 cm x 16 cm x 40 cm One Size 33 I

#### Grammage

KI.mood

KI5204

285 gsm



















#### **Additional information**

#### **Logistic Customs code**



<u>50</u> 42029298

## **Country of origin**

### **Decoration zone**

Bangladesh

A: 20x20 cm



#### **Colours**





Black Night / Hemp

Ecume / Hemp