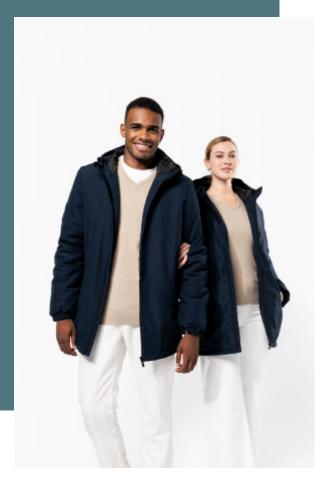

## Unisex recycled hooded parka

Warm parka perfect for facing the cold.

Soft, peach skin feel.

Fashion and eco-responsibility.

100% polyester. This parka is made from 100% post-consumer recycled polyester. Water repellent fabric. Peach-skin finish for a softer touch. 210T black polyester taffeta lining. Quilted inner: 100% polyester. Regular fit. Nylon zip fastening with metal zip puller. Polyester lined 3-panel hood with drawstring and stoppers. 2 zipped front pockets. 1 inner pocket with tear release fastening. Elasticated cuffs. Drop hem for extra comfort. Fabric patch inside neck for customization. Invisible zip at left side and hem for decoration access. No brand label for easy customization.