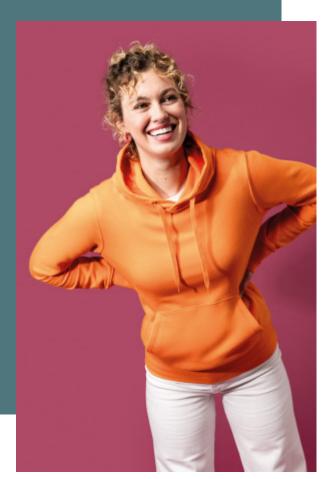

## Ladies' eco-friendly hooded sweatshirt

Fashion and eco-responsibility.

Made from 3-yarn LSF: hard-wearing and resistant in the wash

No label: 100 % customisable for your brand.

85% cotton/15% polyester. Made from 85% organic cotton and 15% post-consumer recycled polyester. 100% cotton outer surface.LSF (Low Shrinkage Fleece) 3-thread brushed fleece. Combed cotton. Enzyme-washed. Straight fit. 1x1 ribbed neck, cuffs and hem in tubular assembling for a better finish. Kangaroo pocket. Lined hood with 180 gr 100% cotton Jersey. Matching jersey taped neck and half-moon finish inside neck. Twin needle stitching at neck, cuffs and hem. No brand label at neck, size tab only for ease of rebranding.