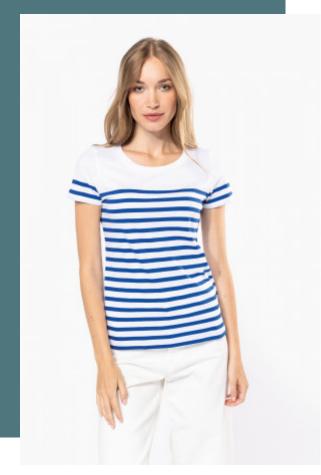

# **Ladies Organic crew neck sailor T-shirt**

No label: 100 % customisable for your brand. Combed cotton: clothing durability over time. Enzyme washing: soft and comfortable fabric.

100% cotton. This T-shirt is made from 100% organic combed cotton. Straight fit. Soft fabric. Ribbed crew neckline. Knitted stripes. Taped neck. Twin needle finish at cuffs and hem. No brand label at neck, size tab only for ease of rebranding.

### Colours

Royal Blue Stripe