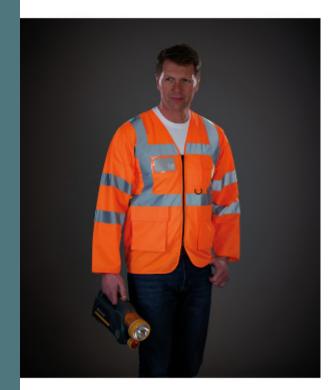

## **Hi-Vis Long Sleeve Executive** Waistcoat

Reflective tape around the body Large decoration zone at the back Identity chest pocket on the right

100% Polyester. Class 3.5cm wide reflective tapes around the body and arms; one over each shoulder; mobile phone/walkie-talkie pocket to front left chest; full length front zipper fastening; two bottom pockets with flaps and accessible from both the top and the side; pen pockets & key holder; ID pocket on right hand chest; Large area on reverse for decoration. Conforms to EN ISO 20471:2013 Class 3.