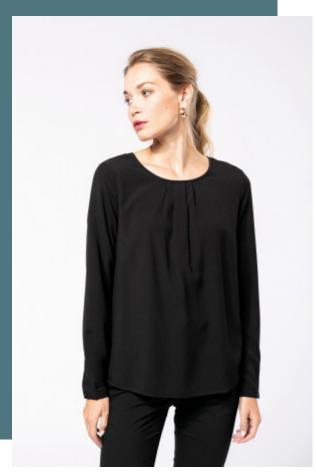

## Ladies' long-sleeved crepe blouse

Crew neck with small gathers for an understated, elegant look.

The corporate womenswear essential.

Loose fit and lightweight fabric in keeping with the chic and minimalist trend.

100% polyester. Fluid and light crepe fabric. Round neckline with binding. Small gathers at front neckline. Rear and cuffs fastening with a covered button.