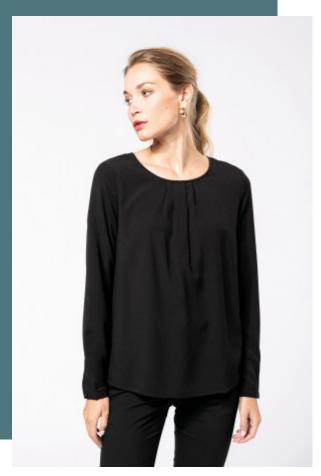

## Ladies' long-sleeved crepe blouse

Crew neck with small gathers for an understated, elegant look.

The corporate womenswear essential.

Loose fit and lightweight fabric in keeping with the chic and minimalist trend.

100% polyester. Fluid and light crepe fabric. Round neckline with binding. Small gathers at front neckline. Rear and cuffs fastening with a covered button.