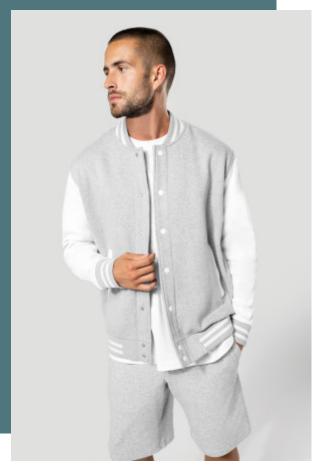

## Unisex teddy fleece jacket

The timeless Teddy inspired by American colleges.

Optimum comfort.

Urban and versatile.

70% cotton/30% polyester. 3-thread brushed fleece. Contrasting set-in sleeves. Contrasting press stud closure. Ribbed neck, sleeves and hem with contrasting stripe details. 2 contrasting piped front pockets. Twill taping and hanging loop at inner collar. No brand label at neck, only size tag for easy rebranding. A true icon, the Teddy is timeless. You can see it everywhere, from streets to schools and even on red carpets.