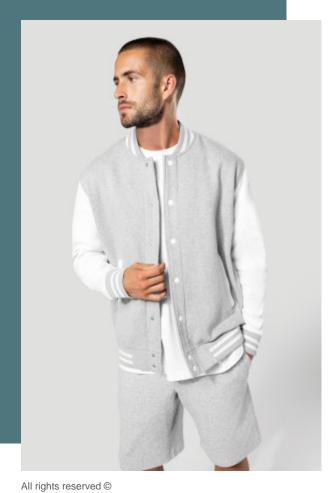

## Unisex teddy fleece jacket

The timeless Teddy inspired by American colleges.

Optimum comfort.

Urban and versatile.

70% cotton/30% polyester. 3-thread brushed fleece. Contrasting set-in sleeves. Contrasting press stud closure. Ribbed neck, sleeves and hem with contrasting stripe details. 2 contrasting piped front pockets. Twill taping and hanging loop at inner collar. No brand label at neck, only size tag for easy rebranding. A true icon, the Teddy is timeless. You can see it everywhere, from streets to schools and even on red carpets.