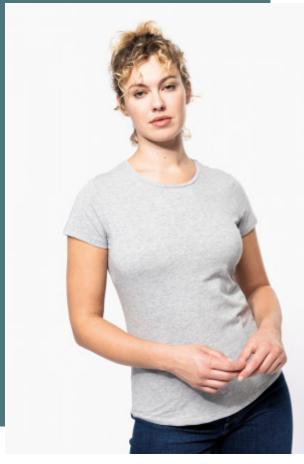

## Ladies' crew neck short-sleeved t-shirt

Modern, trendy fit.

Floaty, lightweight look.

Collection of incredibly comfortable t-shirts that are pleasant to wear.

97% cotton/3% elastane. Marl colourway: 87% Cotton/9% Viscose/4% Elastane. Crew neck. Twin needle finishing at cuffs and hem. Close to retail look with its fashionable and close-fitting cut.

### **Colours**

Light grey heather

Navy