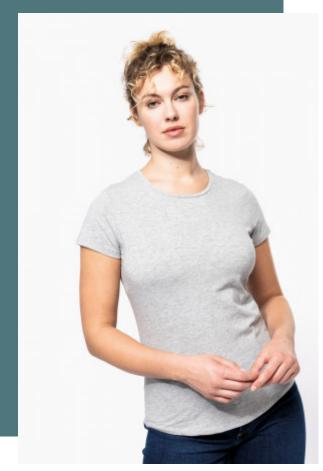

## Ladies' crew neck short-sleeved t-shirt

Modern, trendy fit.

Floaty, lightweight look.

Collection of incredibly comfortable t-shirts that are pleasant to wear.

97% cotton/3% elastane. Marl colourway: 87% Cotton/9% Viscose/4% Elastane. Crew neck. Twin needle finishing at cuffs and hem. Close to retail look with its fashionable and close-fitting cut.