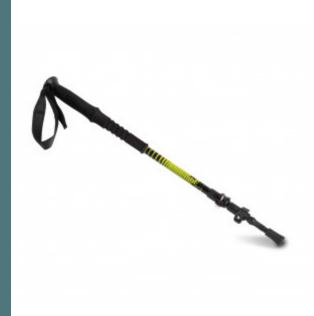

# Telescopic trekking pole

Collapsible for easy storage.

In ultra-lightweight aluminium.

Ergonomic handle and excellent grip.

100% aluminium. Ultra-light aluminium 6061 telescopic trekking pole. This pole consists of a telescopic length structure with a safety blocker. Its steel tip with rubber cover is ideal for Nordic walking on hard ground. Its ergonomic handle can be extended to 27 cm and provides added grip even on particularly steep paths. The adjustable strap allows freedom of movement for the arms. Sold individually.