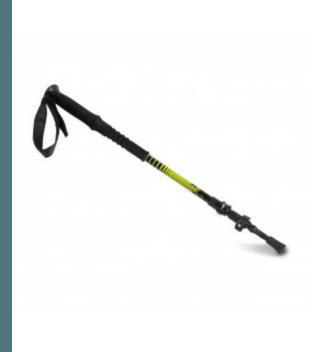

## **Telescopic trekking pole**

Collapsible for easy storage.

In ultra-lightweight aluminium.

Ergonomic handle and excellent grip.

100% aluminium. Ultra-light aluminium 6061 telescopic trekking pole. This pole consists of a telescopic length structure with a safety blocker. Its steel tip with rubber cover is ideal for Nordic walking on hard ground. Its ergonomic handle can be extended to 27 cm and provides added grip even on particularly steep paths. The adjustable strap allows freedom of movement for the arms. Sold individually.