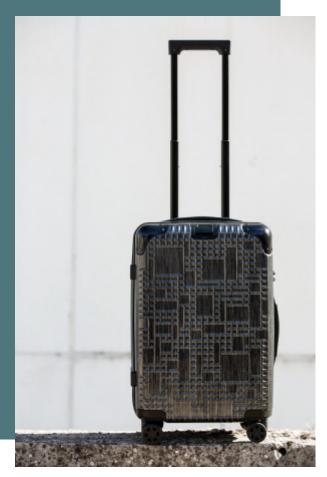

## "Geoline" cabin trolley with 4 multidirectional wheels

Cabin-size.

Added protection thanks to rubber corners and side guards.

Comfortable, ergonomic and easy to handle.

100% polycarbonate. Cabin trolley. With a geometric "Geoline" design, this aluminium trolley has 4 multidirectional wheels and side protection feet for laying the case on its side. The corners are made from rubber for extra protection. For extra comfort it includes: an extendable top handle and side handle, a retractable strap on the front for hanging and carrying a document bag, two inner compartments including one with a support strap and another with a zip fastening and pockets for accessories. For your security, this trolley is fitted with a TSA combination fastening.

| Sizes    | Capacity | Dimensions            |
|----------|----------|-----------------------|
| One Size | 40 I     | 55 cm x 40 cm x 27 cm |