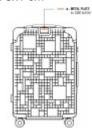

## "Geoline" cabin trolley with 4 multidirectional wheels

Cabin-size.

Added protection thanks to rubber corners and side guards.

Comfortable, ergonomic and easy to handle.

100% polycarbonate. Cabin trolley. With a geometric "Geoline" design, this aluminium trolley has 4 multidirectional wheels and side protection feet for laying the case on its side. The corners are made from rubber for extra protection. For extra comfort it includes: an extendable top handle and side handle, a retractable strap on the front for hanging and carrying a document bag, two inner compartments including one with a support strap and another with a zip fastening and pockets for accessories. For your security, this trolley is fitted with a TSA combination fastening.

#### Logistic **Customs code**

42021250

Country of origin

China

**Decoration zone** 

A: 3x1 cm