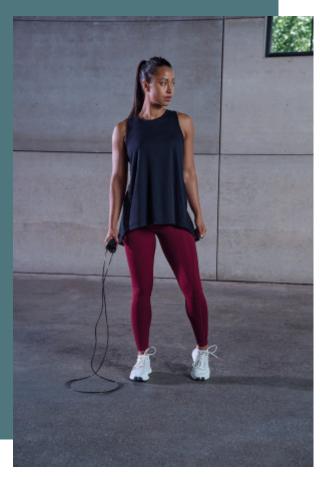

# **Open Back Vest**

Soft to the touch and comfortable to wear.

Detachable label easy to re-label.

Body:65% polyester/ 35% rayon 145gsm Mesh (90 gsm): 88% Polyester/ 12% Elastane. Vest with soft-touch single jersey fabric. Self-fabric binding at neck and armholes. Wide racer back with forward-facing shoulder seams. Long fine mesh back with split up the middle, which can be worn open or tied up. Curved back section where split begins. Tear-out label.