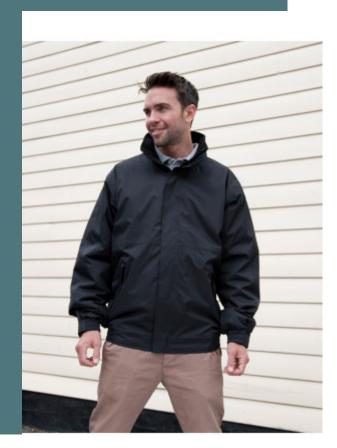

# **CHANNEL JACKET**

Fleece lining to retain heat.

Ideal and optimum protection against bad weather.

Detachable label easy to re-label.

Outer: 100% Polyester with PVC coating. Filling: 100% Polyester wadding. Body Lining: 250g/m² 100% Polyester fleece. Sleeve Lining: 100% Polyester taffeta. Waterproof 4000mm. Windproof. Fully taped seams. Full front zip. Fold away hood. 2 side pockets. Inside right chest pocket. Tear release adjustable cuff. Fitted elasticised waistband. Decoration Access: Internal side seam zip