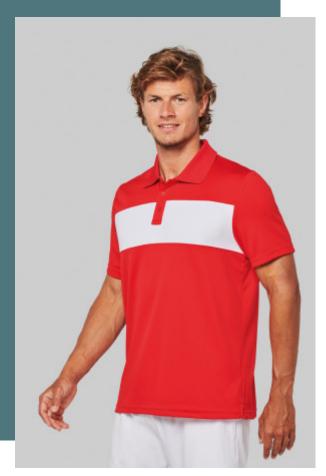

## Adult short-sleeved polo-shirt

100% polyester: incredibly resistant, lightweight and breathable.

Ribbed collar with contrasting taped neck and side slits.

100% polyester. Interlock knit. Contrasting chest yoke. Ribbed collar with taped neck. Placket with 3 matching buttons. Side slits. Twin-needle finish on cuffs and hem.

| Sizes                                  | Grammage |
|----------------------------------------|----------|
| S - M - L - XL<br>- XXL - 3XL -<br>4XL | 155 gsm  |

All rights reserved ©