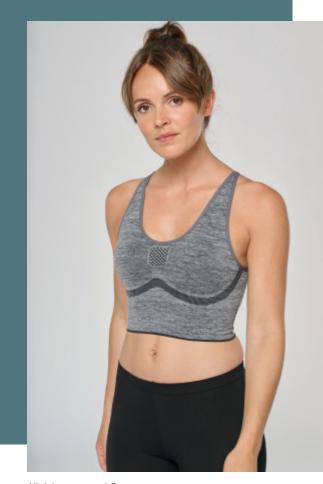

## Ladies' seamless adjustable sports bra

11% elastane and seamless for greater comfort

Excellent support

Perfect for multisport activities

48% polyamide / 41% polyester / 11% elastane. Double layer ergonomic seamless knitting technology for excellent support and comfort. Adjustable straps and removable preformed cups. Specially designed for multi sports activities.

**Sizes** 

S/M - M/L -L/XL

All rights reserved ©

| 1       | S/M - L/XL |
|---------|------------|
| Colours | €18.30     |