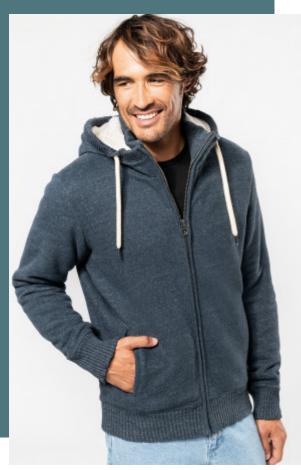

## Vintage sherpa-lined fleece jacket

Intentionally faded for a unique and trendy look.

Incredibly warm and comfortable with sherpa lining.

Vintage Collection. NO LABEL.

80% cotton / 20% polyester. 100% Polyester fully sherpa-lined. 2 piped front pockets. Metal zip fastening. 4x4 ribbed neck, hood edge, cuffs and hem. 2 invisible zippers on left chest and left seam for decoration access. This product has been specially treated and appears intentionally aged. This manufacturing process results in colour variations between products and makes each piece unique. No brand label at neck, only size tag for easy relabelling.