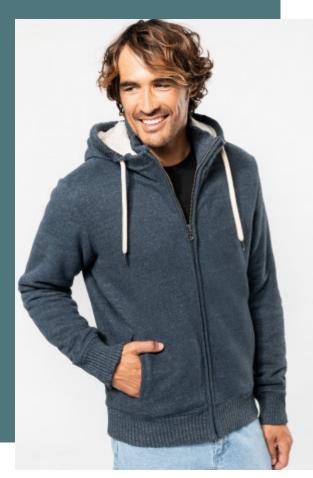

# Vintage sherpa-lined fleece jacket

Intentionally faded for a unique and trendy look.

Incredibly warm and comfortable with sherpa lining.

Vintage Collection. NO LABEL.

80% cotton / 20% polyester. 100% Polyester fully sherpa-lined. 2 piped front pockets. Metal zip fastening. 4x4 ribbed neck, hood edge, cuffs and hem. 2 invisible zippers on left chest and left seam for decoration access. This product has been specially treated and appears intentionally aged. This manufacturing process results in colour variations between products and makes each piece unique. No brand label at neck, only size tag for easy relabelling.

#### Grammage Sizes XS - S - M - L 350 gsm - XL - XXL -3XL

All rights reserved ©

## Colours

Slub Grey Night Blue Heather Heather