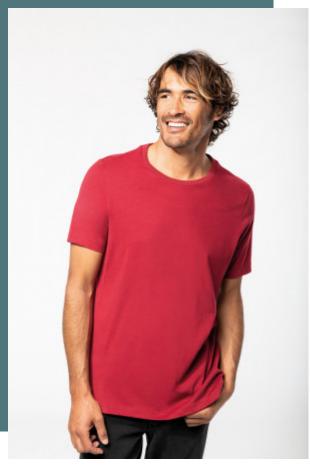

## Men's vintage short sleeve t-shirt

Faded look for a unique and trendy style.

Soft and comfortable with a peach skin finish.

Vintage Collection. NO LABEL.

100% cotton (Ash Heather : 98 % cotton / 2 % viscose). Jersey fabric. Round neckline. Peach soft touch and "Vintage" look. Double herringbone twill taped neck. Twin needle finish. This product has been specially treated and appears intentionally aged. This manufacturing process results in colour variations between products and makes each piece unique. No brand label at neck, only size tag for easy relabelling.

**Sizes** 

Grammage

S - M - L - XL 200 gsm - XXL - 3XL