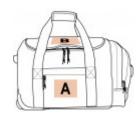

## **Additional information**

Logistic **Customs code** 

42029298

**Country of origin** 

China

**Decoration zone** 

A:15x15 B:20x20 cm