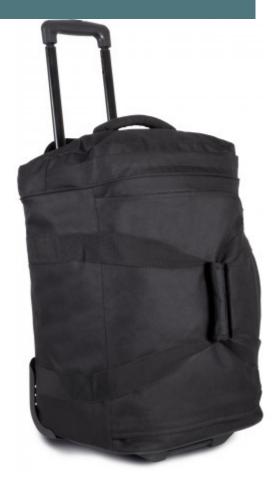

## SIZE HOLDALL TROLLEY **SUITCASE**

Zipped flap fastening for easy access.

Relief protective coating at the base.

Excellent stability, stays upright even when empty.

600D polyester size holdall trolley suitcase with zipped top flap closure. Zipped side pocket. Rigid base with protective coating. Zipped shoe compartment. Stands up straight even when empty. Telescopic handle can be concealed in the top compartment.

| Sizes | Capacity | Dimensions |
|-------|----------|------------|
|-------|----------|------------|

One Size 45 I 36 cm x 29 cm x 44 cm

All rights reserved ©

| 1       | ONE SIZE |
|---------|----------|
| Colours | €62.36   |