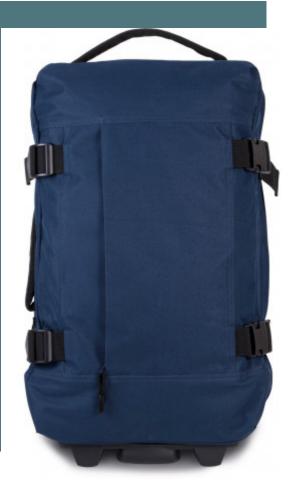

## KI0830 CABIN SIZE TROLLEY SUITCASE

Cabin-size.

Large zipped front pocket for easy decoration access.

Adjustable capacity thanks to outer compression straps.

600D polyester cabin size trolley suitcase with large front zipped pocket for easy decoration access. Zipped dual inner compartments with garment straps. Compression straps to adjust the bag's volume, base with textured protective coating and reinforced box stitching on handles.