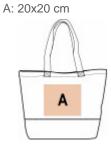

Kimood

## KI0258

# **RUSTIC JUCO HOLD-ALL SHOPPER** BAG

Cotton and jute for a rustic look.

Extremely practical magnetic fastening.

Inner zipped pocket for storing important personal belongings.

Large cotton and jute (juco) shopper bag with natural contrast colour jute base. Both juco and jute yarns have a "rustic" looking weave. Zipped inner pocket. Magnetic press stud fastening.

| Sizes    | Capacity | Dimensions            |
|----------|----------|-----------------------|
| One Size | 33 I     | 52 cm x 16 cm x 40 cm |

#### Grammage

410 gsm



All rights reserved ©

## **Additional information**

### Logistic Customs code

25 42029298

India

**Country of origin** 

# **Decoration zone**



#### Colours





Rustic Natural / Natural