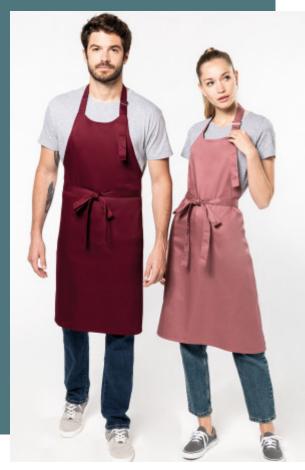

## Polycotton apron without pocket

Washable at 60°, perfect for professional use.

31 available colourways.

Easy-care.

65% polyester / 35% cotton (Denim, Black Denim 65 % cotton / 35 % polyester). Domestic washing at 60°C. Neck tie with metal buckle to adjust the length of the apron. No pockets. Dimensions: Length 90 cm - Width 76 cm. Denim colours : this product has been specially treated and appears intentionally aged. This manufacturing process results in colour variations between products and makes each piece unique.