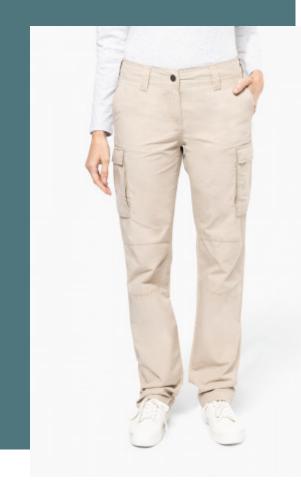

## Ladies' lightweight multipocket trousers

Lightweight and comfortable. Workwear wardrobe essential.

Washed cotton poplin fabric for a supple look.

Practical and super functional.

100% cotton poplin. Washed fabric for a soft and comfortable feel. Contrasting inner waistband with drawstring. Zip fastening and press stud. 2 Italian front pockets, including one with a coin pocket. 2 gusseted pockets with flap and press stud at back and sides. Knee yokes.