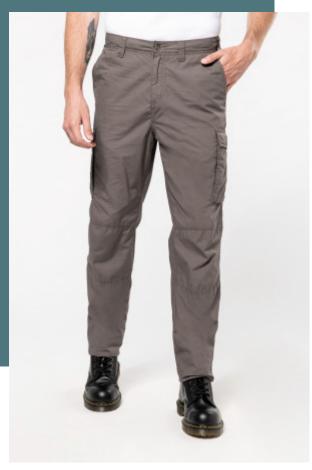

# Men's lightweight multipocket trousers

Lightweight and comfortable. Workwear wardrobe essential.

Washed cotton poplin fabric for a supple look.

Practical and super functional.

100% cotton poplin. Washed fabric for a soft and comfortable feel. Drawstrings inside the waist. Zip fastening and press stud. 2 Italian side pockets and 1 coin pocket. 2 gusseted patch pockets with flap and press stud at back and sides. Knee yokes.