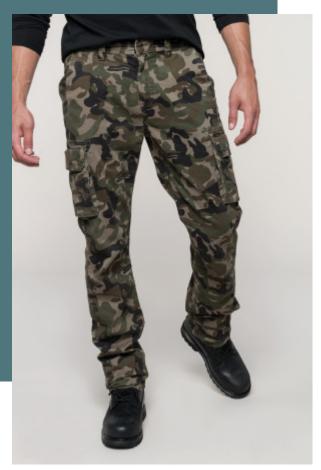

## Men's multipocket trousers

Twill fabric combining comfort and durability.

A workwear wardrobe essential, thick and hard-wearing.

Practical and super functional.

98% cotton / 2% elastane. Twill fabric with soft peached finish. Zip fastening and concealed metal button. 2 front pockets. 2 gusseted side pockets with flap. 2 back pockets with flap. This product has been specially treated and appears intentionally aged. This manufacturing process results in colour variations between products and makes each piece unique.

#### Grammage

28 UK (38 FR) - 30 UK (40 FR) - 32 UK (42 FR) -34 ÙK (44 FR) - 36 UK (46 FR) - 38 UK (48 FR) -40 ÚK (50 FR) - 42 UK (52 FR) - 44 ÙK (54 FR)

245 gsm

**Country of origin** 

#### **Colours**

Colours

38 FR - 54 FR

€50.44

Camouflage