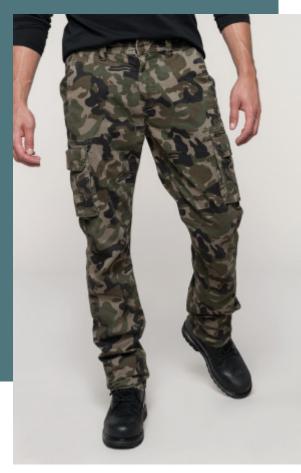

## Men's multipocket trousers

Twill fabric combining comfort and durability.

A workwear wardrobe essential, thick and hard-wearing.

Practical and super functional.

98% cotton / 2% elastane. Twill fabric with soft peached finish. Zip fastening and concealed metal button. 2 front pockets. 2 gusseted side pockets with flap. 2 back pockets with flap. This product has been specially treated and appears intentionally aged. This manufacturing process results in colour variations between products and makes each piece unique.