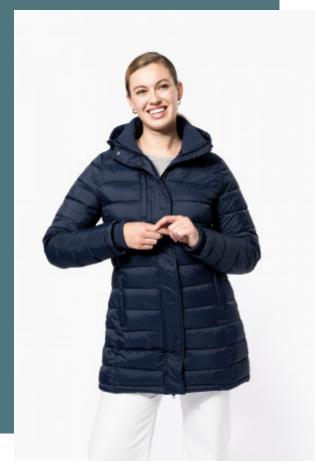

## Ladies' lightweight hooded padded parka

Long fitted parka for a feminine and casual sportswear look.

Ribbed cuffs to prevent the cold from entering the sleeves.

Warm, comfortable and ultra-lightweight.

100% polyamide. Polyester inner padding. Warm and ultra-lightweight. Slim fit. Zipped and piped 2 front pockets and 1 chest pocket. Two-way zip fastening concealed beneath studded placket. Ribbed inner neck and cuffs. Contrasting inner hood and body: Convoy Grey for Black. Inner hood and body in matching tones: Navy for Navy.