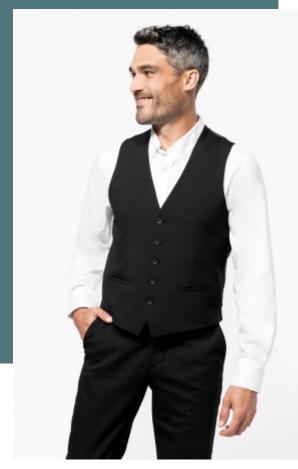

## Men's waistcoat

Elegant and timeless, designed to be worn over a shirt.

Slim fit so it hangs perfectly.

Back adjustment strap with metal buckle finish.

64% polyester / 34% viscose / 2% elastane. Slim fit. 100% polyester taffeta lining. 5-button front. 2 small front piped pockets. 2 side vents. Lined back. Adjustable back strap with metal buckle.