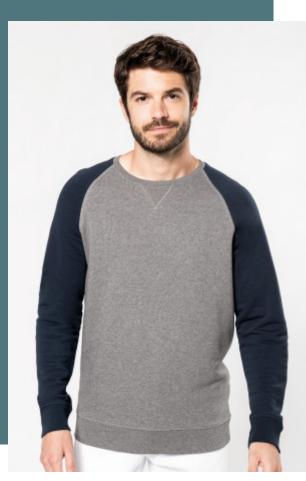

## Men's two-tone organic crew neck raglan sleeve sweatshirt

Raglan sleeves for a modern, casual look.

Low shrinkage fabric.

Organic Collection. NO LABEL.

80% cotton / 20% polyester. Made from 80% organic cotton. French terry fleece. LST (Low Shrinkage Terry). Ribbed neck, cuffs and hem. Herringbone twill taped neck. Stitched V detail at front neck. No brand label at neck, only size tag for easy relabelling.