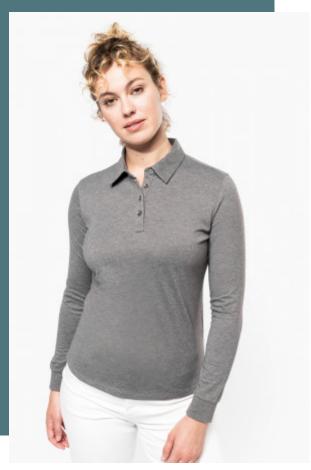

## Ladies' long sleeve jersey polo shirt

Elegant, timeless shirt collar.

Made from jersey knit: easy-care and very comfortable.

Placket with 4 metal buttons and shoulder yoke.

100% cotton (Grey Heather: 65% polyester / 35% cotton - Oxford Grey: 90% cotton / 10% viscose). Jersey knit fabric in combed cotton. Shirt collar. Placket with 4 metal buttons. Shoulder yoke. Ribbed cuffs. Twin needle finish at hem.