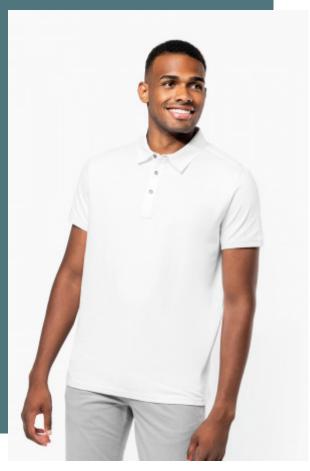

## Men's short sleeved jersey polo shirt

Elegant, timeless shirt collar.

Placket with 3 metal buttons and shoulder yoke.

Made from jersey knit: easy-care and very comfortable.

100% combed cotton (French Navy Heather : 80% cotton / 20% polyester - Grey Heather : 65% polyester / 35% cotton - Oxford Grey : 90% cotton / 10% viscose). Jersey knit fabric. Shirt collar. Placket with 3 metal buttons. Shoulder yoke. Ribbed cuffs. Twin needle finish at hem.