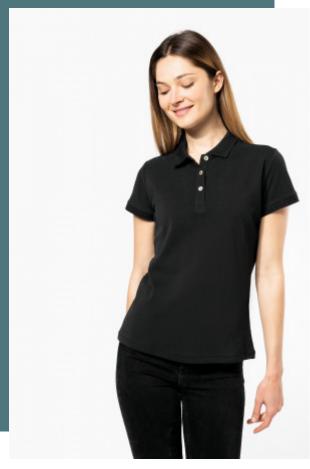

## Ladies' Supima® short sleeve polo shirt

Slim fit, silky and pleasant feel.

Supple and hard-wearing thanks to very long Supima® cotton fibres.

Premium Collection. NO LABEL.

100% cotton. Piqué knit in Supima® cotton. Extremely fine and high-quality fabric. Silky and pleasant hand feel. Straight fit. Ribbed collar with decorative contrasting taped neck. Placket with 3 genuine mother-of-pearl buttons. Decorative seam finish at hem. Ribbed cuffs. No brand label at neck, only size tag for easy relabelling.