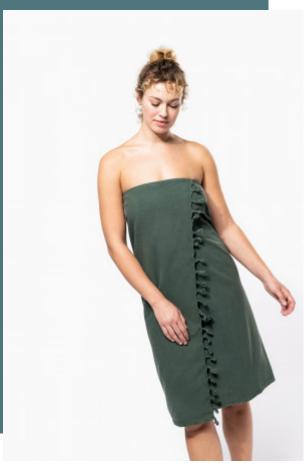

## Vintage fouta

Faded look, Vintage Sapphire or Vintage Graphite colourway.

Twisted fringing with knot.

Made from 100% cotton.

100% cotton. Dimensions 165 cm x 90 cm. Washed effect. Twisted and knotted fringes. This product has been specially treated and appears intentionally aged. This manufacturing process results in colour variations between products and makes each piece unique.