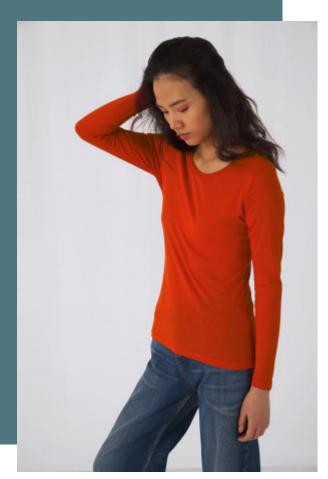

# Ladies' organic Inspire long-sleeved **T-shirt**

Smooth and luxurious weave: perfect for printing.

Soft and comfortable to wear.

Certified organic cotton.

100% organic combed ringspun cotton (Sport Grey: 90% organic combed ringspun cotton/10% viscose). Comfortable body length construction. Side seamed. Crew neck with thin collar rib. Taped shoulders and neck. Soft handfeel. "B&C No Label" system for perfect rebranding.

#### Grammage

XS - S - M - L - XL - XXL

140 gsm

STANDARD 100 2204091 Centexbel

ATM-APPROVED VEGAN