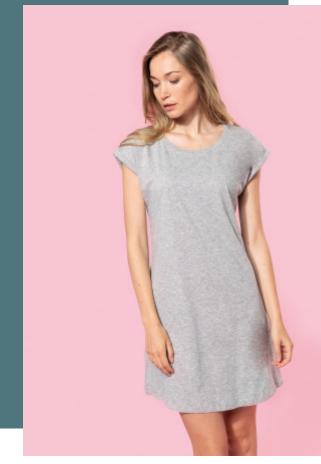

## Ladies'long T-shirt

The perfect long, loose fit t-shirt, cosy and casual.

Features classic t-shirt details with a crew neck.

Lounge Collection. NO LABEL.

100% combed cotton jersey (Light Grey Heather : 90% cotton / 10% viscose). Comfort fit. Wide neck with neck tape and turn-up armhole finish. Curved hem with twin needle finishing. No brand label at neck, only size tag for easy relabelling.

| Sizes      | Grammage |
|------------|----------|
| S/M - L/XL | 150 gsm  |

All rights reserved ©