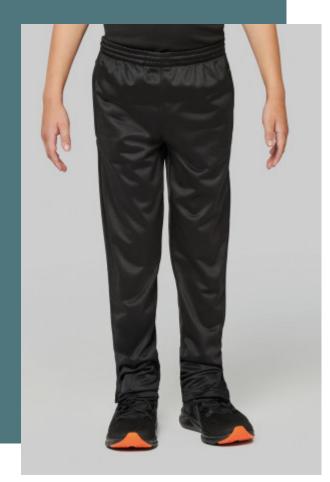

## Kids' tracksuit bottoms

Mesh panel at the back for better ventilation.

Elasticated waistband with drawstring for a better fit.

Modern slim fit.

100% polyester tricot. Mesh panel at the back for better ventilation. 2 zipped side pockets. Elasticated waistband with drawstring. Zip at hem. Modern slim

#### **Sizes** Grammage

4/6 years (4/6 210 gsm ans) - 6/8 years (6/8 ans) - 8/10 years (8/10 ans) - 10/12 years (10/12 ans) - 12/14 years (12/14

ans)