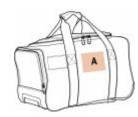

## **Additional information**

| Lautatta | 0            | Country of origin |                 |
|----------|--------------|-------------------|-----------------|
| Logistic | Customs code | China             | Decoration zone |
| <u>1</u> | 42029298     |                   | A: 15x15 cm     |