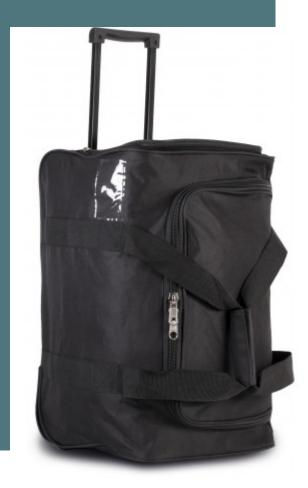

## Sports trolley bag

Resistant and ergonomic.

Label holder for easy identification.

Plenty of backing for greater sturdiness.

Sports/team sports bag with trolley system. Medium-sized (55 cm), in 600D polyester. 1 zipped side pocket to hold a pair of shoes. Large opening with zip at the top. Label holder for identification. Reinforced handles with 5 cm straps all around the bag.

| Sizes    | Capacity | Dimensions           |  |
|----------|----------|----------------------|--|
| One Size | 45 I     | 51.5 cm x 31 cm x 31 |  |

All rights reserved ©

| 1       | ONE SIZE |  |
|---------|----------|--|
| Colours | €47.34   |  |