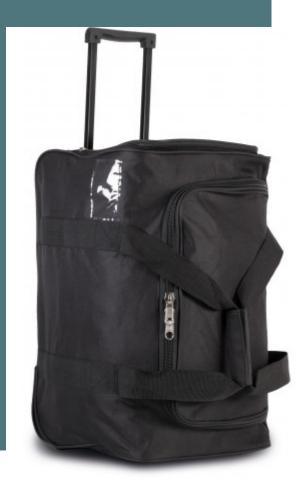

# Sports trolley bag

Resistant and ergonomic.

Label holder for easy identification.

Plenty of backing for greater sturdiness.

Sports/team sports bag with trolley system. Medium-sized (55 cm), in 600D polyester. 1 zipped side pocket to hold a pair of shoes. Large opening with zip at the top. Label holder for identification. Reinforced handles with 5 cm straps all around the bag.

| Sizes    | Capacity | Dimensions              |
|----------|----------|-------------------------|
| One Size | 45 I     | 51.5 cm x 31 cm x 31 cm |

All rights reserved ©