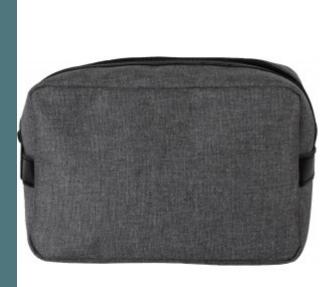

## Kimood KI0725 **Toiletry bag**

Very resistant.

Contrasting finishes and imitation leather for a touch of style. Inner lining for enhanced protection.

Toiletry bag in 600D polyester. Inside lining in 210D polyester.

| Sizes    | Capacity | Dimensions   |
|----------|----------|--------------|
| One Size | 2,5      | 20 cm x 9 cm |

20 cm x 9 cm x 14 cm

All rights reserved ©

| 1       | ONE SIZE |
|---------|----------|
| Colours | €6.74    |

## Colours

Heather

Graphite Grey Heather