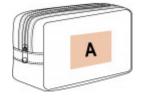

## **Additional information**

| Logistic | Customs code |
|----------|--------------|
| <u>1</u> | 42029291     |

100

| Country of origin |                 |
|-------------------|-----------------|
|                   | Decoration zone |
| China             | A:12x6 cm       |
|                   |                 |