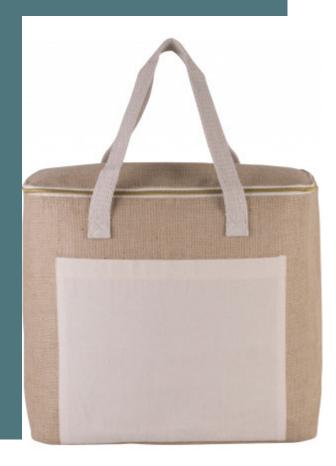

# Jute cool bag - large size

Resistant and ecological natural jute outer.

Cotton pouch for easy decoration access and additional storage.

Highly insulating interior.

Cool bag with jute canvas outer and cotton pocket for easy decoration access. Inside cooler part with aluminium lining and high density insulating foam. Cotton handles. Large size.

| Sizes Capacity Dimensi | ons |
|------------------------|-----|
|------------------------|-----|

20 I 38 cm x 16 cm x 32 cm One Size

### Grammage

330 gsm

All rights reserved ©

| 1       | ONE SIZE |
|---------|----------|
| Colours | €19.34   |