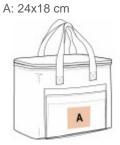

# Ki.mood

### KI0354

## Jute cool bag - large size

Resistant and ecological natural jute outer.

Cotton pouch for easy decoration access and additional storage.

Highly insulating interior.

Cool bag with jute canvas outer and cotton pocket for easy decoration access. Inside cooler part with aluminium lining and high density insulating foam. Cotton handles. Large size.

| Sizes    | Capacity | Dimensions            |
|----------|----------|-----------------------|
| One Size | 20       | 38 cm x 16 cm x 32 cm |

Grammage

330 gsm



All rights reserved ©

#### **Additional information**

#### Logistic Customs code

**Country of origin** 

#### **Decoration zone**

40 42029298

India



#### Colours