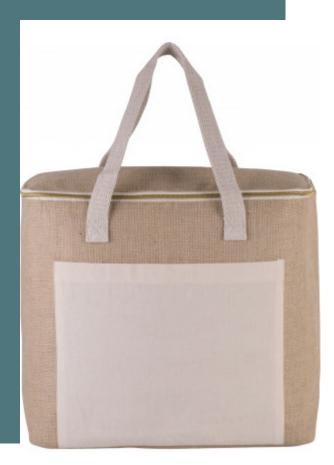

## Jute cool bag - large size

Resistant and ecological natural jute outer.

Cotton pouch for easy decoration access and additional storage.

Highly insulating interior.

Cool bag with jute canvas outer and cotton pocket for easy decoration access. Inside cooler part with aluminium lining and high density insulating foam. Cotton handles. Large size.

| Sizes    | Capacity | Dimensions            |
|----------|----------|-----------------------|
| One Size | 20       | 38 cm x 16 cm x 32 cm |

Grammage

330 gsm

All rights reserved ©