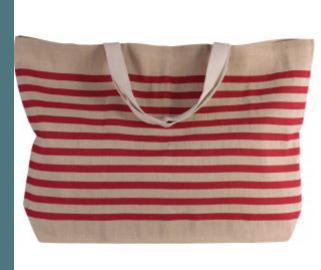

## Large juco hold-all bag

Large, practical and hard-wearing hold-all bag.

Contrasting colour for an elegant touch.

Gusset and 55-cm handles.

Large hold-all bag in jute canvas and cotton (juco) with gusset and 55 cm handles in contrasting colour.

| 1                               | ONE SIZE |
|---------------------------------|----------|
| Natural                         | €11.94   |
| Natural / Navy<br>Natural / Red | €13.06   |

#### Colours

Navy

Natural / Red