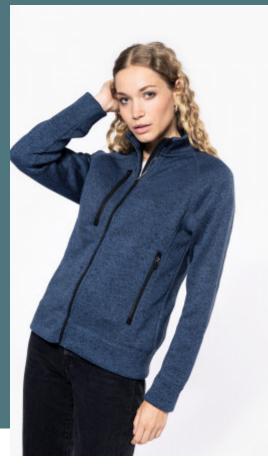

## Ladies' full zip heather jacket

Brushed inner knit: softness and warmth.

Thick, extremely comfortable.

Raglan sleeves: comfort and sporty look.

100% polyester inner brushed knit. Raglan sleeves. Zip fastening. 2 contrasting zipped front pockets and 1 contrasting zip chest pocket. Coverstitching on panels. Relaxed fit and comfortable fabric.